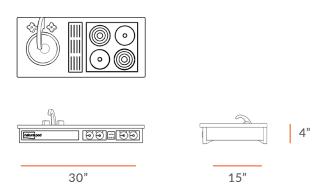

# TECHNICAL DRAWING IMAGINE PLAY LENGTH 30" DEPTH 15" HEIGHT 4"

Dimensions indicated are approximate. Please contact us if you require clarification.