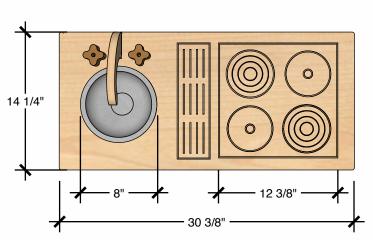

# TECHNICAL DRAWING IMAGINE PLAY LENGTH 30" DEPTH 15" HEIGHT 4"

Dimensions indicated are approximate. Please contact us if you require clarification.