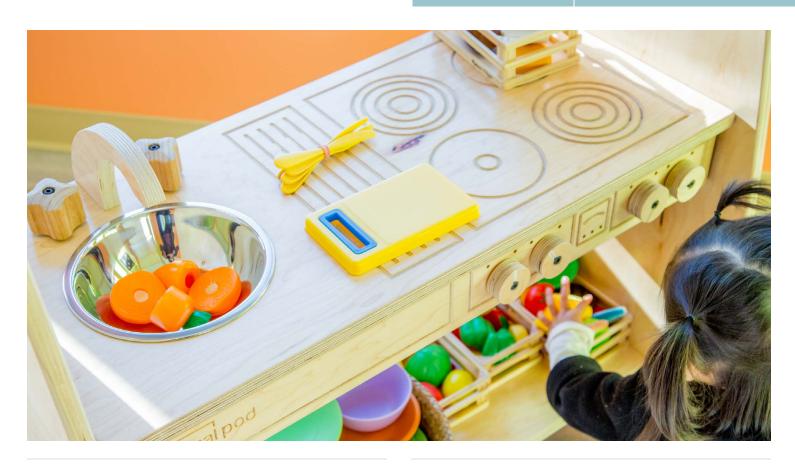

#### Description

The Imagine play kitchens and accessories are a favorite of early childhood and elementary age children. The life-like designs have features that allow users to mimic what they see in the world around them through house play while encouraging them to imagine what else it can be.

The **portable play kitchen** was created for spaces that need flexibility or are short on space. Designed to sit over one of the shelves on our Play Stand, a bench, table or other flat surface, the portable kitchen allows children to transform any space for imaginitive play.

#### Product features

- Removable metal sink
- · Turnable knobs
- · Can be securely placed on a bench
- · Floor glides