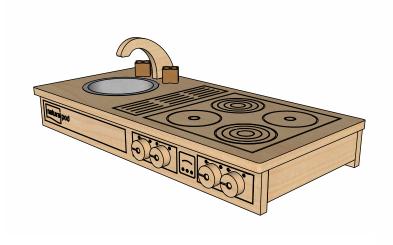

#### Description

The Imagine play kitchens and accessories are a favorite of early childhood and elementary age children. The life-like designs have features that allow users to mimic what they see in the world around them through house play while encouraging them to imagine what else it can be.

The **portable play kitchen** was created for spaces that need flexibility or are short on space. Designed to sit over one of the shelves on our Play Stand, a bench, table or other flat surface, the portable kitchen allows children to transform any space for imaginitive play.

#### Product features

- Removable metal sink
- · Turnable knobs
- · Can be securely placed on a bench
- · Floor glides