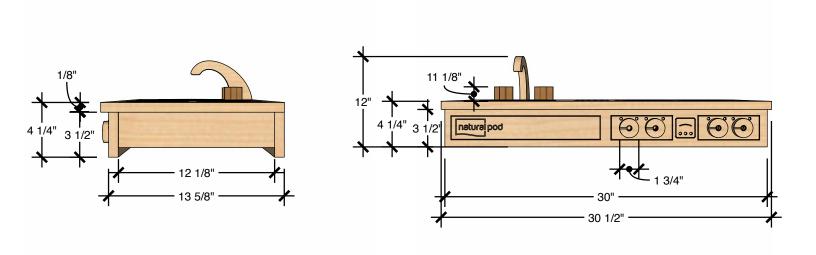

# TECHNICAL DRAWING IMAGINE PLAY LENGTH 30" DEPTH 15" HEIGHT 4"

Dimensions indicated are approximate. Please contact us if you require clarification.